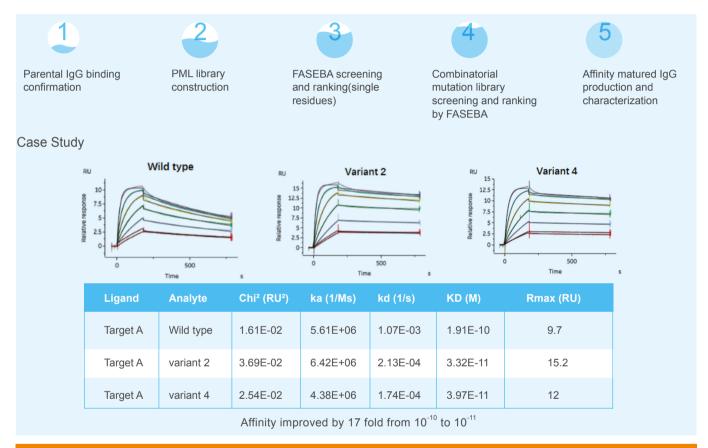

#### Guarantee 5-10 fold affinity improvement

In a PML (precise mutagenesis library) library, saturation mutations are performed on about 65 amino acids in all six CDR regions. Each amino acid is mutated into the other 19 amino acids with the same distribution.

Together with FASEBA screening we can guarantee to increase the antibody affinity to target antigen by 5-10 fold. In our past case, we have successfully increased the affinity by 100 fold from  $10^{-10}$  to  $10^{-12}$ .