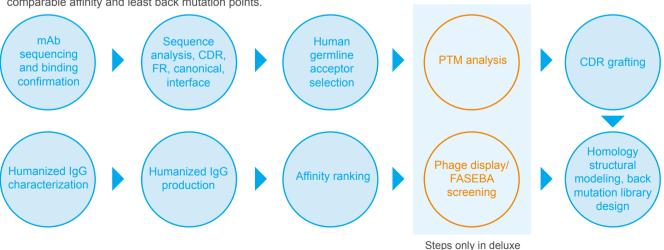

# **Antibody Humanization**

10-year experience300+ antibody humanization projects delivered

As fast as **6 weeks** to get desired humanized antibody

Combining CDR-grafting with structure-based back mutation

Guarantee comparable binding affinity with parental antibody

# **Deluxe Package**

- Patented FASEBA(Fast Screening for Expression, Biophysical-properties and Affinity) screening platform to screen affinity, thermostability, expression level & epitope, no royalty burden
- Guaranteed delivery of best humanized antibodies with comparable affinity and least back mutation points.

# **Express Plus Package**

• Fast turnaround time: 6 weeks

package

 Guaranteed at least one humanized antibody with comparable affinity with parental antibodies