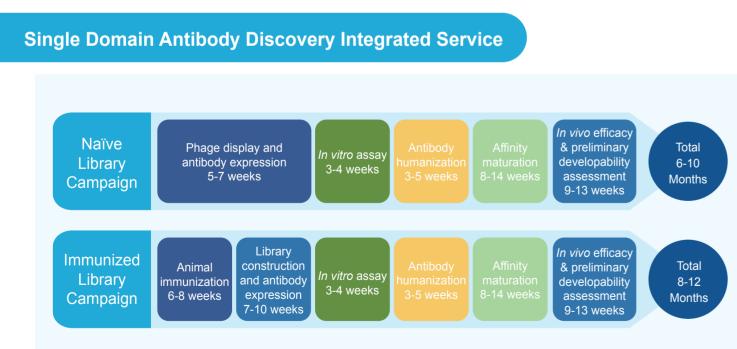

## Multiple lead generation campaigns to obtain high-quality preclinical antibody candidates

Immunized Library: Using non-immunized alpaca for each project, high affinity (up to 10pM), suitable for tumor associated antigen and Immune check point

Naïve Library: 300 alpaca donors, capacity 2×10<sup>11</sup>, obtained humanized Ab within 7 weeks, suitable for co-stimulatory immune checkpoint.

months for the project.

INTEGRATED DISCOVERY SERVICE