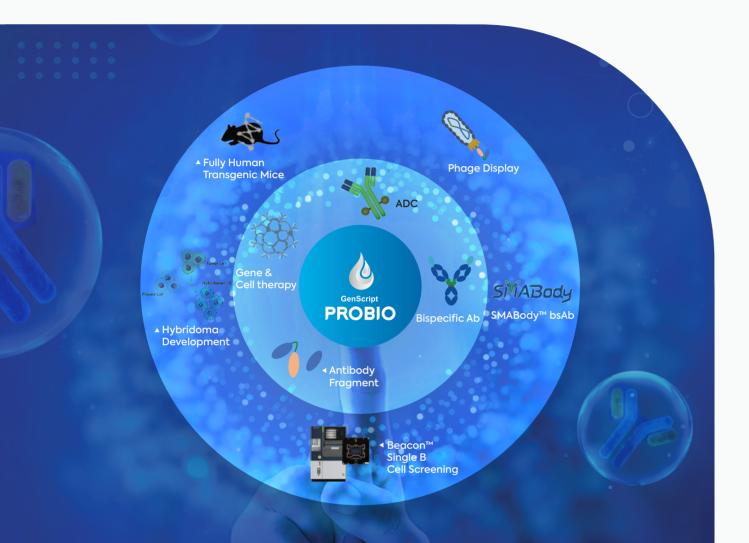

ProBio's integrated service for biologics discovery include antibody generation (hybridoma, phase display, single B cell, fully human antibody, SMAbody™ bispecific antibody), antibody engineering(antibody humanization and affinity maturation, developability assessment) and pharmacology (in vitro bioassay, in vivo validation).