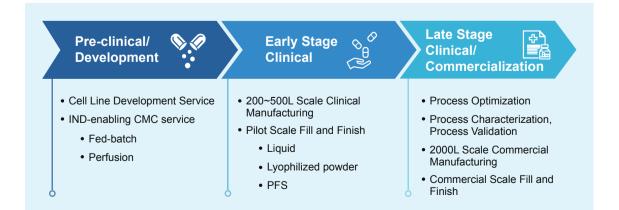

#### Process development

- Multiple cell culture processes with titer guarantees
  - Fed-batch: >5g/L
  - Intensified Fed-batch: 5~10g/L
  - Perfusion: 30g/L
- Process optimization achieved up to 70% reduction in manufacturing cost

- Small to large scale DS GMP manufacturing capacity for proteins & bispecifics
  - 25L,50L,80L, 100L,200L, 500L,2000L

# Nanjing GMP Manufacturing Capacity

- Drug substance manufacturing 2,800L: 6×200L & 3×500L single-use bioreactors
- Fill and finish line: vial/PFS/lyo/nasal spray
  - 0.3-20mL high-precision filling