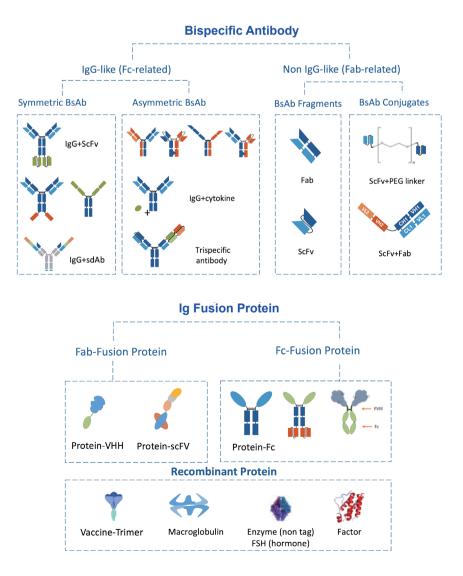

# **Expertise in Proteins & Bispecifics**

- ~50% projects delivered are proteins & bispecific antibodies
- IND clearances for multiple complex modalities: Factor VIII, cytokines, fusion proteins, antibody fragment, KIH, Duobody, scFv fused to lgG, etc.

#### Protein & Bispecifics Delivered by GenScript ProBio